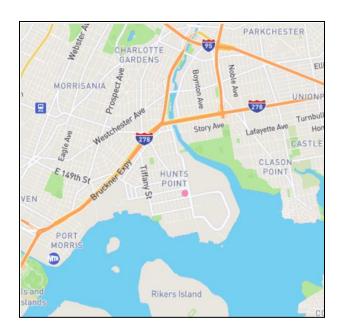

## Number of branches in the Bronx: 1

1) 421 Hunts Point Ave Drake Park S Branch

#### **SPRING BANK**

www.springbankny.com

718-879-5000

Routing number: 026014135

## Number of branches in the Bronx: 1

1) 69 E 167th St Mount Hope Branch

## **Affordable Checking Account Options:**

Access Card

Minimum to open: \$25

Monthly fees: \$1, waived with Direct Deposit,

\$2.50 per statement

Minimum balance: None required

Benefits: No checks, but free ATM card Surcharge-Free ATM Network: Money Pass Network