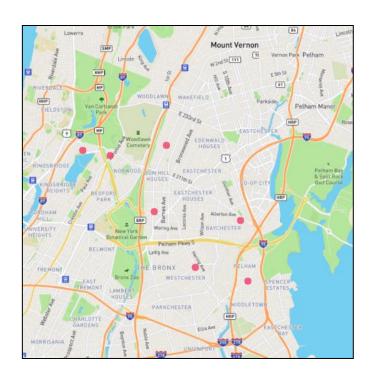

# Map of Banks and ATMs in the Bronx

## 24 different banks and 150 Branches in the Borough

| ?        | Alma Bank                            | <b>P</b>    | Dime                     | <b>S</b> | Santander              |
|----------|--------------------------------------|-------------|--------------------------|----------|------------------------|
| ?        | Amalgamated Bank                     | ?           | HSBC                     | (8)      | Signature Bank         |
|          | Apple Bank                           | $\triangle$ | M&T                      |          | Spring Bank            |
| 0        | Bank of America                      | <b>(2)</b>  | NY Community Bank        | V        | Sterling National Bank |
| O        | Chase Bank                           | <b>(A)</b>  | Northeast Community Bank | 0        | TD Bank                |
| <b>○</b> | Citibank                             | $\bigcirc$  | Ponce de Leon            | Q        | US Alliance Financial  |
| ©        | Country Bank                         | 0           | Popular Community Bank   | <b>W</b> | Wells Fargo            |
| 9        | Cross County Federal Savings<br>Bank | <b>?</b>    | Ridgewood Savings Bank   |          |                        |