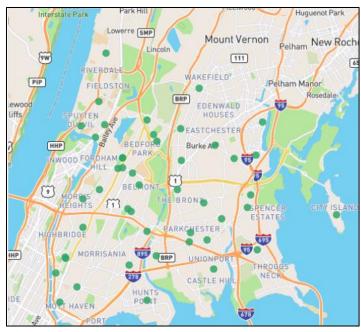

# Map of Banks and ATMs in the Bronx

For a complete map of bank branches in the Bronx, visit our <u>interactive bank branch map</u>.