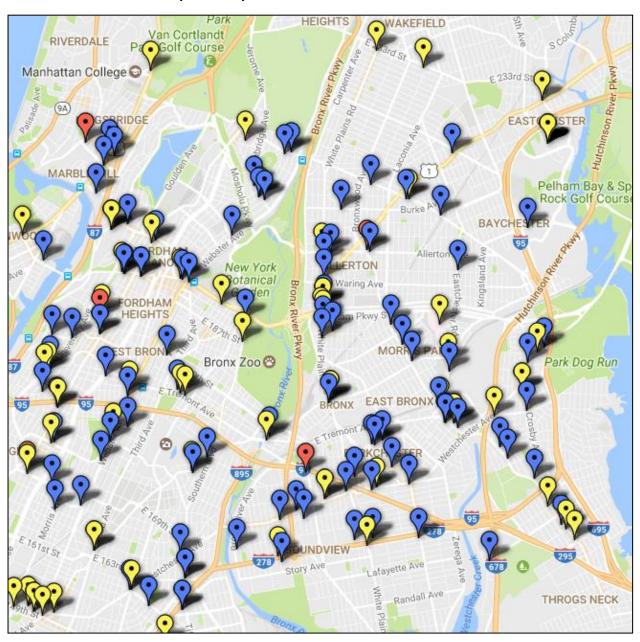

# Map of Banks and ATMs in the Bronx

## 24 different banks and 150 Branches in the Borough

| ?        | Alma Bank                            | <b>P</b>    | Dime                     | <b>S</b> | Santander              |
|----------|--------------------------------------|-------------|--------------------------|----------|------------------------|
| ?        | Amalgamated Bank                     | ?           | HSBC                     | (8)      | Signature Bank         |
|          | Apple Bank                           | $\triangle$ | M&T                      |          | Spring Bank            |
| 0        | Bank of America                      | <b>(2)</b>  | NY Community Bank        | V        | Sterling National Bank |
| O        | Chase Bank                           | <b>(A)</b>  | Northeast Community Bank | 0        | TD Bank                |
| <b>○</b> | Citibank                             | $\bigcirc$  | Ponce de Leon            | Q        | US Alliance Financial  |
| ©        | Country Bank                         | 0           | Popular Community Bank   | <b>W</b> | Wells Fargo            |
| 9        | Cross County Federal Savings<br>Bank | <b>?</b>    | Ridgewood Savings Bank   |          |                        |