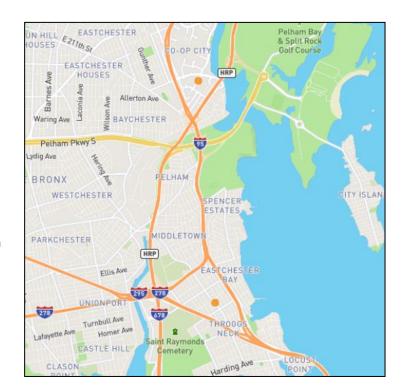

# Map of Banks and ATMs in the Bronx

For a complete map of bank branches in the Bronx, visit our <u>interactive bank branch map</u>.