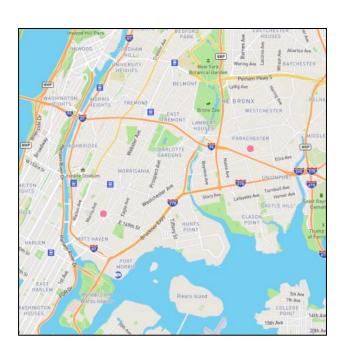

# Map of Banks and ATMs in the Bronx

## 24 different banks and 150 Branches in the Borough

| ?        | Alma Bank                            | <b>P</b>    | Dime                     | <b>S</b> | Santander              |
|----------|--------------------------------------|-------------|--------------------------|----------|------------------------|
| ?        | Amalgamated Bank                     | ?           | HSBC                     | (8)      | Signature Bank         |
|          | Apple Bank                           | $\triangle$ | M&T                      |          | Spring Bank            |
| 0        | Bank of America                      | <b>(2)</b>  | NY Community Bank        | V        | Sterling National Bank |
| O        | Chase Bank                           | <b>(A)</b>  | Northeast Community Bank | 0        | TD Bank                |
| <b>○</b> | Citibank                             | $\bigcirc$  | Ponce de Leon            | Q        | US Alliance Financial  |
| ©        | Country Bank                         | 0           | Popular Community Bank   | <b>W</b> | Wells Fargo            |
| 9        | Cross County Federal Savings<br>Bank | <b>?</b>    | Ridgewood Savings Bank   |          |                        |