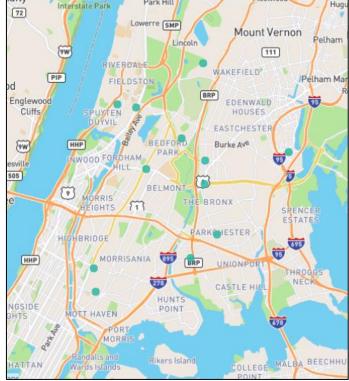

# Map of Banks and ATMs in the Bronx

## 24 different banks and 150 Branches in the Borough

| ?        | Alma Bank                            | <b>P</b>    | Dime                     | <b>S</b> | Santander              |
|----------|--------------------------------------|-------------|--------------------------|----------|------------------------|
| ?        | Amalgamated Bank                     | ?           | HSBC                     | (8)      | Signature Bank         |
|          | Apple Bank                           | $\triangle$ | M&T                      |          | Spring Bank            |
| 0        | Bank of America                      | <b>(2)</b>  | NY Community Bank        | V        | Sterling National Bank |
| O        | Chase Bank                           | <b>(A)</b>  | Northeast Community Bank | 0        | TD Bank                |
| <b>○</b> | Citibank                             | $\bigcirc$  | Ponce de Leon            | Q        | US Alliance Financial  |
| ©        | Country Bank                         | 0           | Popular Community Bank   | <b>W</b> | Wells Fargo            |
| 9        | Cross County Federal Savings<br>Bank | <b>?</b>    | Ridgewood Savings Bank   |          |                        |

For a complete map of bank branches in the Bronx, visit our <u>interactive bank branch map</u>.