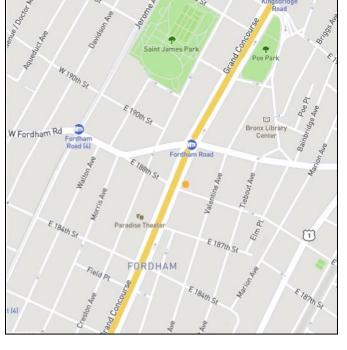

# Map of Banks and ATMs in the Bronx

For a complete map of bank branches in the Bronx, visit our <u>interactive bank branch map</u>.