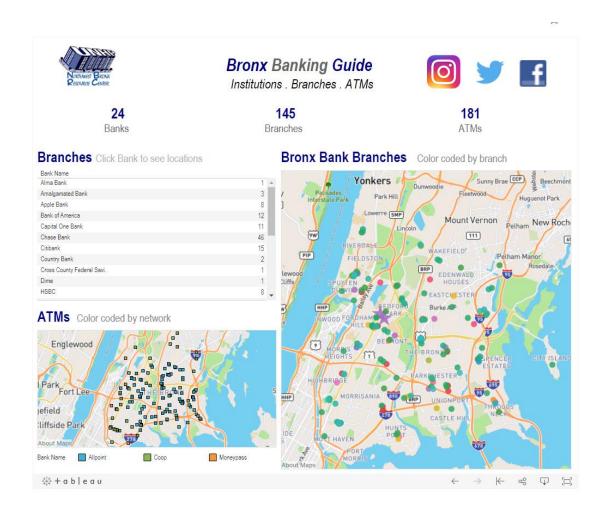

# Map of Banks and ATMs in the Bronx

## 24 different banks and 150 Branches in the Borough

| ?        | Alma Bank                            | <b>P</b>    | Dime                     | <b>S</b> | Santander              |
|----------|--------------------------------------|-------------|--------------------------|----------|------------------------|
| ?        | Amalgamated Bank                     | ?           | HSBC                     | (8)      | Signature Bank         |
|          | Apple Bank                           | $\triangle$ | M&T                      |          | Spring Bank            |
| 0        | Bank of America                      | <b>(2)</b>  | NY Community Bank        | V        | Sterling National Bank |
| O        | Chase Bank                           | <b>(A)</b>  | Northeast Community Bank | 0        | TD Bank                |
| <b>○</b> | Citibank                             | $\bigcirc$  | Ponce de Leon            | Q        | US Alliance Financial  |
| ©        | Country Bank                         | 0           | Popular Community Bank   | <b>W</b> | Wells Fargo            |
| 9        | Cross County Federal Savings<br>Bank | <b>?</b>    | Ridgewood Savings Bank   |          |                        |

# **ALLPOINT, COOP, and MONEYPASS ATM Networks**

# Network

# **Participating locations:**

| • | Allpoint  | Target, Costco Wholesale, Walgreens |  |
|---|-----------|-------------------------------------|--|
|   |           | and CVS Pharmacy                    |  |
| • | Coop      | Rite-aid and Dunkin Donuts          |  |
|   | Moneypass | 7 Eleven, BP Gas Station and        |  |
| • |           | Walmart                             |  |

For a complete map of bank branches in the Bronx, visit our <u>interactive bank branch map</u>.